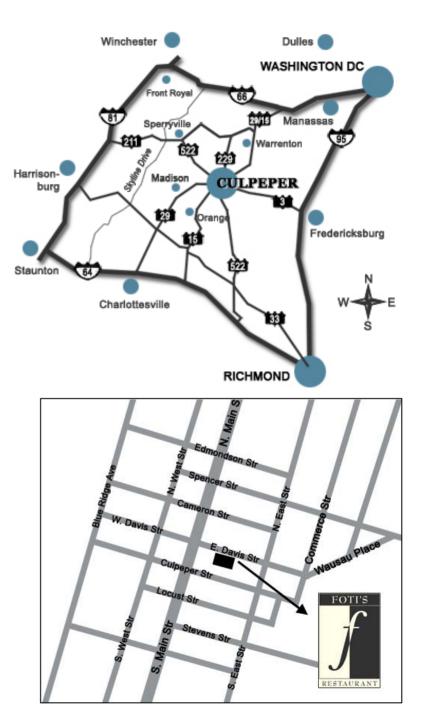

## **DIRECTIONS FROM WASHINGTON D.C./I-66**

Take I-66 West to Exit 43A (Rt. 29 South towards Warrenton). Continue on Rt. 29 South for approximately 40 miles to the first Culpeper exit – Business 29.

Follow Business 29 for 3 miles into the Town of Culpeper – Main Street. At the fourth traffic light turn left on to East Davis Street. Proceed to cross over East Street, Foti's is on the right side.

## **DIRECTIONS FROM CHARLOTTESVILLE/Rt.29**

Take Rt. 29 North for approximately 45 miles to Culpeper. Take the second exit at Culpeper Business 29. At the fifth traffic light turn right on to Davis Street. Proceed to cross over East Street, Foti's is on the right side.

## **DIRECTIONS FROM RICHMOND/I-95**

Take I-95 North for approximately 60 miles to Fredericksburg exit 130. Exit at 130 - Culpeper/Rt. 3 West. Proceed on Rt. 3 West for 35 miles. At the second traffic light in Culpeper turn right on to Main Street. Proceed to the second traffic light and turn right on to East Davis Street. Proceed to cross over East Street, Foti's is on the right side.

## **DIRECTIONS FROM HARRISONBURG/I-81**

Take I-81 to I-66 East.

Continue on I-66 East to exit 6 at Front Royal – Rt. 522 South.

Follow Rt. 522 South for approximately 45 miles to Culpeper.

When in Culpeper, make a right turn at the traffic light intersection of Rt. 522 and Main Street.

Proceed to the next traffic light and turn left on to East Davis St. Proceed to cross over East Street, Foti's is on the right side.